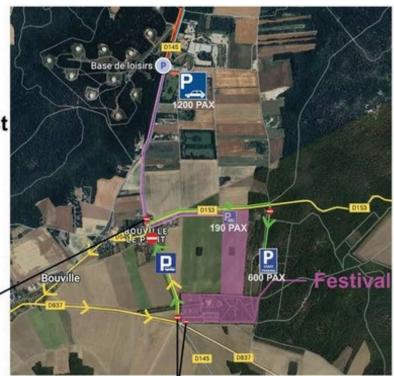

#### Bouville

The purchase of a parking ticket is compulsory. Get yours asap on our <u>website</u> to avoid traffic jam when arriving. Parking is prohibited outside of parking lots >> removal and fines for offenders.

Single rate ticket for cars, vans and camping-cars / 40€ on site

A parking space is reserved for people who sleep in their vehicles. (FULL)

Parking space for people with reduced mobility available on request at etienne@perchepolis.com

Bicycle garage - bring your locker.

For carpooling, check our website (specific <u>page</u>)

Private transport service frome the train station to the festival : +33749887346

Parking lot opening: Thursday, 11.00 am

Parking lot closing: Monday, 11.30 am

Parking lot for cars: Base de loisirs, D145 91880 Orveau 48.440684, 2.294870

Parking lot for converted vehicles: Route de Vayres D153, 91880 Bouville 48.430322, 2.293471