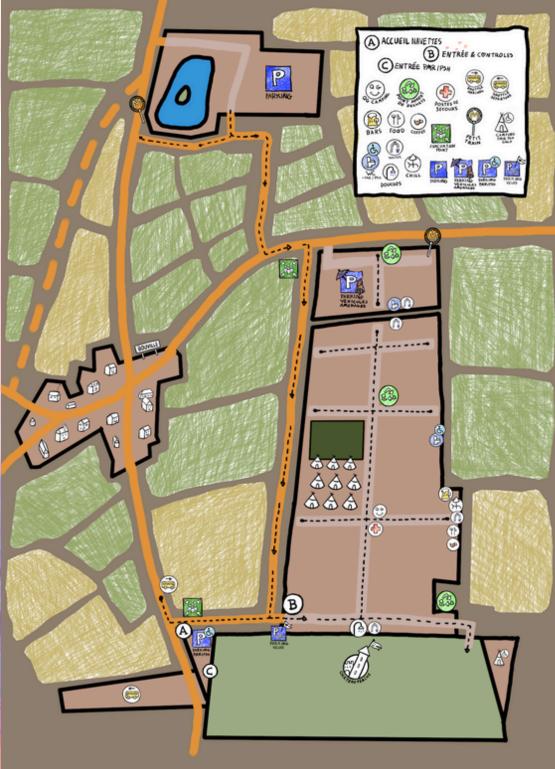

Parking lot closing: Monday, 11.30 am

Parking lot for cars: Base de loisirs, D145 91880 Orveau 48.440684, 2.294870

Parking lot for converted vehicles: Route de Vayres D153, 91880 Bouville 48.430322, 2.293471

**Parking for bikes:** 48.425504, 2.289296

**Route to follow ->** The signposted routes must be followed strictly. Arriving via the wrong route will result in a U-turn and a detour of several kilometers.