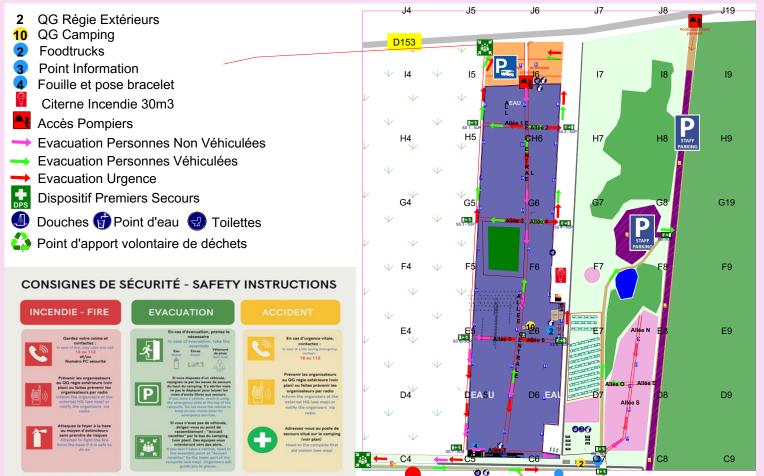

#### On site, you will find

Water, restroom, showers

#### **Savons Potions :**

Natural & biodegradable cosmetics stand, shower kits for festival-goers (available for pre-order)

#### Two foodtrucks:

Camion Paillette (salet) & Le Fourgon Gourmand (sweet)

#### **Chill Zone**

A paying zone for charging your phone (by Savon Potions)

**Voluntary waste collection areas:** Bring your sorted bags as you go along so as not to overwhelm our volunteers at the end of the festival!

There are no secure lockers available for rent.

Please keep your phones turned off as much as possible!

An **information point** will be available 24 hours a day on site to answer your questions (see map).