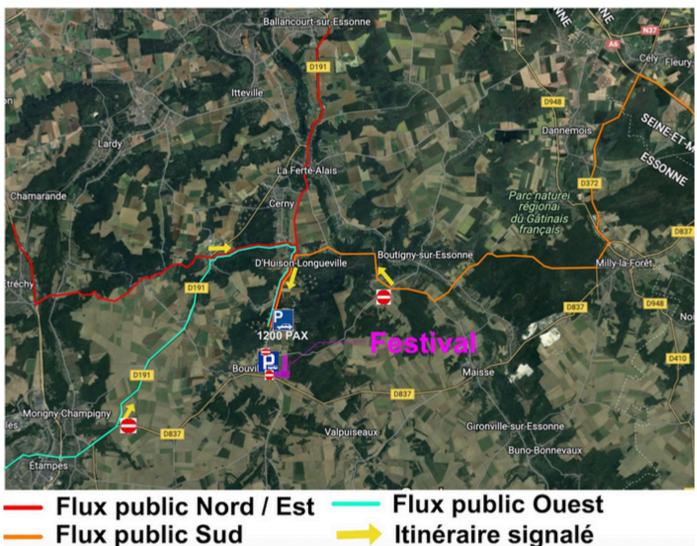

Parking lot closing: Monday, 11.30 am

Parking lot for cars: Base de loisirs, D145 91880 Orveau 48.440684, 2.294870

Parking lot for converted vehicles: Route de Vayres D153, 91880 Bouville 48.430322, 2.293471

**Parking for bikes:** 48.425504, 2.289296

**Route to follow ->** The signposted routes must be followed strictly. Arriving via the wrong route will result in a U-turn and a detour of several kilometers.

Please note that police will be conducting systematic vehicle checks on arrivals and departures, including shuttles.

Flux public Nord / Est Flux public Sud Flux public Ouest Flux Navettes Flux Camping Car Flux Petit Train Flux Organisation Accès interdit aux festivaliers dans le sens sud -> nord