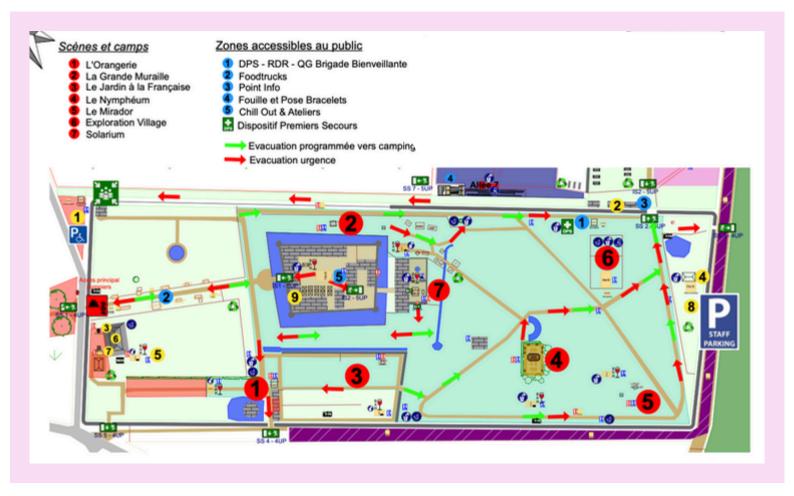

There are no secure lockers available for rent.

Please keep your phones turned off as much as possible!

An **information point** will be available 24 hours a day on site to answer your questions (see map).