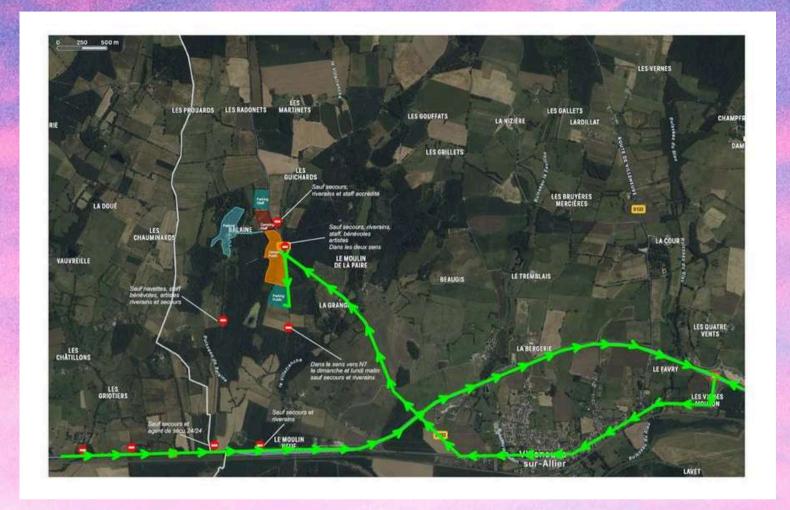

## ACCESS MAP / PARKING

Itinerary to be followed -> other roads will be closed. N7 exit 42 Villeneuve-sur-Allier then D707 and D433.

NB: festival-goers arriving from the north-east will have to return to the N7

<u>Tip</u>: Waze is aware! It will tell you the accurate itinerary

# ACCESS MAP / PARKING coming from North-East

Police vehicle checks will be systematic at arrivals and departures - including in shuttles.