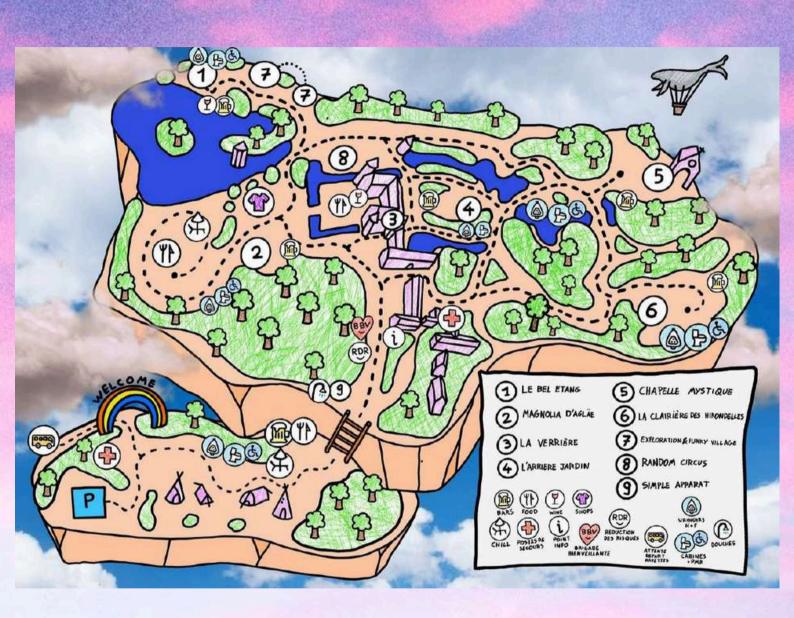

**SCENES** 

Le Bel Etang
Magnolia d'Agläe
La Verrière
L'Arrière-Jardin
La Chapelle Mystique
La Clairière Des Hirondelles
Random Circus
Simple Apparat

CAMPS

Exploration Village Funky Village

## MAP

<u>Download map</u>