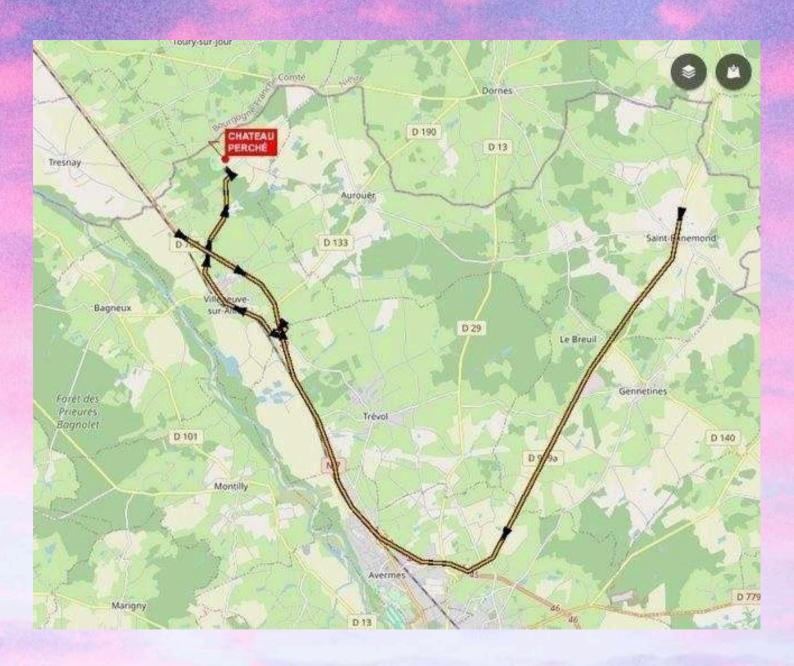

## ACCESS MAP / PARKING

Itinerary to be followed -> other roads will be closed. N7 exit 42 Villeneuve-sur-Allier then D707 and D433.

NB: festival-goers arriving from the north-east will have to return to the N7

<u>Tip</u>: Waze is aware! It will tell you the accurate itinerary